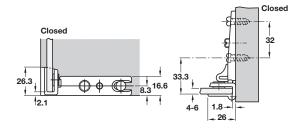

## Glass door hinge

- > Opening angle 180°
- > For inset doors
- > Direct fixing, no drilling necessary
- > Sprung
- > For glass doors up to 350 mm wide and 800 mm high
- > For 4-6 mm glass thickness
- > Zinc alloy hinge
- > One pair of hinges is suitable for mounting on either the left or the right hand side
- > For safety reasons we recommend that toughened glass be used with these hinges
- > Order fixing screws separately
- > Order qty: 1 pair

Finish Cat. No.
Nickel-plated 361.84.701