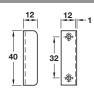

## 30° Negative angle

- > Opening angle 210°
- > For +30° to -30° corner applications
- > For overlay doors
- > Direct fixing, no drilling necessary
- > With catch
- > For glass doors up to 350 mm wide and 800 mm high, maximum door weight 4 kg
- > For 5-6 mm glass thickness
- > Zinc alloy hinge
- > One pair of hinges is suitable for mounting on either the left or the right hand side
- > For safety reasons we recommend that toughened glass be used with these hinges
- > Order fixing screws separately
- > Order qty: 1 pair

Finish Cat. No.
Nickel-plated 361.96.701