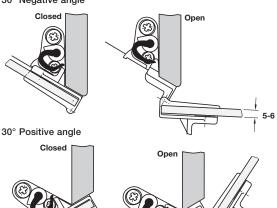

## 30° Negative angle

- > Opening angle 210°
- > For +30° to -30° corner applications
- > For overlay doors
- > Direct fixing, no drilling necessary
- > With catch
- > For glass doors up to 350 mm wide and 800 mm high, maximum door weight 4 kg
- > For 5-6 mm glass thickness
- > Zinc alloy hinge
- > One pair of hinges is suitable for mounting on either the left or the right hand side
- > For safety reasons we recommend that toughened glass be used with these hinges
- > Order fixing screws separately
- > Order qty: 1 pair

Finish Cat. No.
Nickel-plated 361.96.701