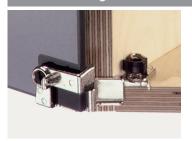

## Glass door hinge

- > Opening angle 180°
- > For inset doors
- > Direct fixing, no drilling necessary
- > Sprung
- > For glass doors up to 350 mm wide and 800 mm high
- > For 4-6 mm glass thickness
- > Zinc alloy hinge
- > One pair of hinges is suitable for mounting on either the left or the right hand side
- > For safety reasons we recommend that toughened glass be used with these hinges
- > Order fixing screws separately
- > Order qty: 1 pair

Finish Cat. No.
Nickel-plated 361.84.701