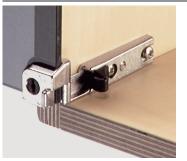

## Stop

- > For inset doors
- > Steel
- > Order qty: Multiples of 10 pcs

| Finish        | Cat. No.   |
|---------------|------------|
| Nickel-plated | 239.41.013 |