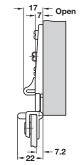

## 30° Negative angle

- > Opening angle 210°
- > For +30° to -30° corner applications
- > For overlay doors
- > Direct fixing, no drilling necessary
- > With catch
- > For glass doors up to 350 mm wide and 800 mm high, maximum door weight 4 kg
- > For 5-6 mm glass thickness
- > Zinc alloy hinge
- > One pair of hinges is suitable for mounting on either the left or the right hand side
- > For safety reasons we recommend that toughened glass be used with these hinges
- > Order fixing screws separately
- > Order qty: 1 pair

Finish Cat. No.
Nickel-plated 361.96.701