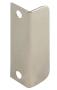

## Stop

- > For inset doors
- > Steel
- > Order qty: Multiples of 10 pcs

| Finish        | Cat. No.   |
|---------------|------------|
| Nickel-plated | 239.41.013 |