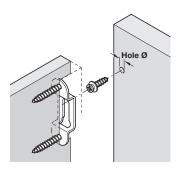

- > Retaining scews for Mod-eez® Modular plates
- > For single and double sided constructions
- > For installation in wood and metal
- > Installed in drill holes