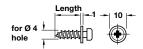

## Modular screw, single-sided installation in wood

- > Collared
- > For use with 11-13 mm wide Modular plates
- > With wood screw thread for installation in Ø 4 mm hole
- > Galvanized steel
- > Order qty: Multiples of 100 pcs

| Length  | Cat. No.   |
|---------|------------|
| 12.5 mm | 262.47.978 |
| 16.0 mm | 262.47.987 |
| 25.0 mm | 262.47.996 |
| 32.0 mm | 262.47.870 |