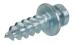

## Modular screw, single-sided installation in wood

- > Collared
- > For use with 11-13 mm wide Modular plates
- > With wood screw thread for installation in Ø 4 mm hole
- > Galvanized steel
- > Order qty: Multiples of 100 pcs