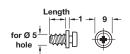

## Modular screw, single-sided installation in wood

- Collared
- > For use with 16 mm wide Modular plates
- > With wood screw thread for installation in Ø 5 mm hole
- > Galvanized steel
- > Order qty: Multiples of 100 pcs

| Length  | Cat. No.   |
|---------|------------|
| 16.0 mm | 262.47.889 |
| 32.0 mm | 262.47.898 |