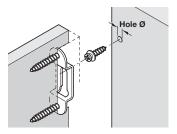

- > Retaining scews for Mod-eez® Modular plates
- > For single and double sided constructions
- > For installation in wood and metal
- > Installed in drill holes