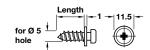

## Modular screw, single-sided installation in wood

- > Collared
- > For use with 10-13 mm wide Modular plates
- > With special thread for installation in Ø 5 mm series-drilled holes
- > Galvanized steel
- > Order qty: Multiples of 100 pcs

| Length  | Cat. No.   |
|---------|------------|
| 11.5 mm | 262.47.807 |
|         |            |