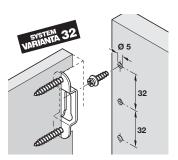

## Modular screw, single-sided installation in wood

- > Collared
- > For use with 10-13 mm wide Modular plates
- > With special thread for installation in Ø 5 mm series-drilled holes
- > Galvanized steel
- > Order qty: Multiples of 100 pcs

| Length  | Cat. No.   |
|---------|------------|
| 11.5 mm | 262.47.807 |
|         |            |