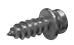

## Modular screw, single-sided installation in wood

- Collared
- > For use with 16 mm wide Modular plates
- > With wood screw thread for installation in Ø 5 mm hole
- > Galvanized steel
- > Order qty: Multiples of 100 pcs