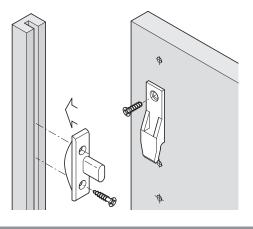

## Frame component EH

- > Groove mounted
- > Screw fixing with Hospa screws
- Max load capacity of pair of fittings: For vertical suspension is 20 kg For horizontal suspension, lying, is 30 kg For horizontal suspension, hanging is 8 kg
- > Black Makrolon
- > Order qty: Multiples of 50 pcs

| Mounting with | Cat. No.   |
|---------------|------------|
| Hospa screws  | 262.49.360 |

- > Hospa screws are shown on pages 388-393, 402
- > Varianta screws are shown on pages 400-401, 403