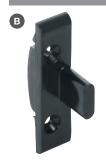

## Frame component EH

- > Groove mounted
- > Screw fixing with Hospa screws
- Max load capacity of pair of fittings: For vertical suspension is 20 kg For horizontal suspension, lying, is 30 kg For horizontal suspension, hanging is 8 kg
- > Black Makrolon
- > Order qty: Multiples of 50 pcs

| Mounting with | Cat. No.   |
|---------------|------------|
| Hospa screws  | 262.49.360 |

- > Hospa screws are shown on pages 388-393, 402
- > Varianta screws are shown on pages 400-401, 403