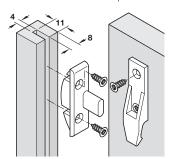

## Frame component EH

- > Groove mounted
- > Screw fixing with Hospa screws
- Max load capacity of pair of fittings: For vertical suspension is 20 kg For horizontal suspension, lying, is 30 kg For horizontal suspension, hanging is 8 kg
- > Black Makrolon
- > Order qty: Multiples of 50 pcs

| Mounting with | Cat. No.   |
|---------------|------------|
| Hospa screws  | 262.49.360 |

- > Hospa screws are shown on pages 388-393, 402
- > Varianta screws are shown on pages 400-401, 403