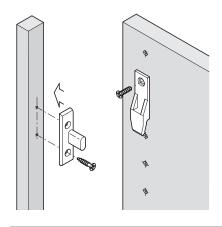

## Panel component

- > Screw fixing with Hospa or Varianta screws
- > Max load capacity of pair of fittings is 20 kg
- > Panel components without lip are for panels that may need to be removed often
- > Black Makrolon
- > Order qty: Multiples of 50 pcs

With lip

> Frame component B, C or D must be ordered separately, shown below and on page **367** 

 Mounting with
 With lip
 Without lip

 Hospa screws
 262.49.356
 262.49.350

 Varianta screws
 262.49.357
 262.49.351