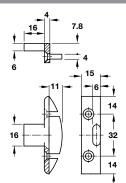

## Panel component

- > Screw fixing with Hospa or Varianta screws
- > Max load capacity of pair of fittings is 20 kg
- > Panel components without lip are for panels that may need to be removed often
- > Black Makrolon
- > Order qty: Multiples of 50 pcs

With lip

> Frame component B, C or D must be ordered separately, shown below and on page **367** 

 Mounting with
 With lip
 Without lip

 Hospa screws
 262.49.356
 262.49.350

 Varianta screws
 262.49.357
 262.49.351