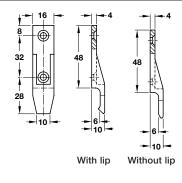

## Panel component

- > Screw fixing with Hospa or Varianta screws
- > Max load capacity of pair of fittings is 20 kg
- > Panel components without lip are for panels that may need to be removed often
- > Black Makrolon
- > Order qty: Multiples of 50 pcs

With lip

> Frame component B, C or D must be ordered separately, shown below and on page **367** 

 Mounting with
 With lip
 Without lip

 Hospa screws
 262.49.356
 262.49.350

 Varianta screws
 262.49.357
 262.49.351