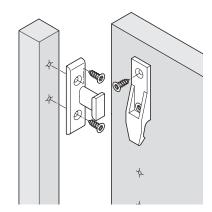

## Panel component

- > Screw fixing with Hospa or Varianta screws
- > Max load capacity of pair of fittings is 20 kg
- > Panel components without lip are for panels that may need to be removed often
- > Black Makrolon
- > Order qty: Multiples of 50 pcs

With lip

> Frame component B, C or D must be ordered separately, shown below and on page **367** 

 Mounting with
 With lip
 Without lip

 Hospa screws
 262.49.356
 262.49.350

 Varianta screws
 262.49.357
 262.49.351

## Frame component EH

- > Groove mounted
- > Screw fixing with Hospa screws
- Max load capacity of pair of fittings: For vertical suspension is 20 kg For horizontal suspension, lying, is 30 kg For horizontal suspension, hanging is 8 kg
- > Black Makrolon
- > Order qty: Multiples of 50 pcs

| Mounting with | Cat. No.   |
|---------------|------------|
| Hospa screws  | 262.49.360 |

- > Hospa screws are shown on pages 388-393, 402
- > Varianta screws are shown on pages 400-401, 403