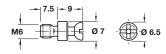

# Rafix connecting bolt, M6 thread

Screw in sleeves and dowels with M6 internal thread are shown on page **420** 

- > With M6 thread, for screwing into dowels or sleeves
- > For direct screw-in installation in Ø 8 mm holes or for press-fit installation in Ø 10 mm holes when used with dowels
- Stee
- > Order qty: Multiples of 100 pcs

| Finish     | Cat. No.   |
|------------|------------|
| Bright     | 263.21.120 |
| Galvanized | 263.21.826 |