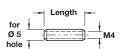

# Rafix connecting bolt, M4 thread

Screw in sleeves and dowels with M4 internal thread are shown on page 419

- > With M4 thread, for screwing into dowels or sleeves
- > For direct screw-in installation in Ø 5 mm holes or for press-fit installation in Ø 8 or Ø 10 mm holes when used with dowels
- > Steel
- > Order qty: Multiples of 100 pcs