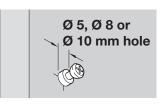

# **IXCONNECT RAFIX BOLTS**

For installation in dowels or sleeves.

- > Rafix connecting bolts with M4 or M6 thread
- > To be screwed into dowels or sleeves
- > For Ø 5, Ø 8 or Ø 10 mm holes
- > For single and double sided constructions