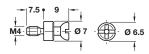

# Rafix connecting bolt, M4 thread

Screw in sleeves and dowels with M4 internal thread are shown on page 419

- > With M4 thread, for screwing into dowels or sleeves
- > For direct screw-in installation in Ø 5 mm holes or for press-fit installation in Ø 8 or Ø 10 mm holes when used with dowels
- > Steel
- > Order qty: Multiples of 100 pcs

# Rafix connecting bolt, M6 thread

Screw in sleeves and dowels with M6 internal thread are shown on page **420** 

- > With M6 thread, for screwing into dowels or sleeves
- > For direct screw-in installation in Ø 8 mm holes or for press-fit installation in Ø 10 mm holes when used with dowels
- Stee
- > Order qty: Multiples of 100 pcs