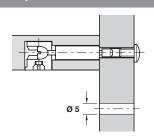

### Sleeve, M4 thread

- > With M4 internal thread, for press-fit installation in Ø 5 mm holes
- > For double-sided installation
- > Steel
- > Order qty: Multiples of 100 pcs

| Length     | 15 mm      | 18 mm      | 22 mm      | 30 mm      |
|------------|------------|------------|------------|------------|
| Bright     | 267.00.011 | 267.00.012 | 267.00.013 | -          |
| Galvanized | 267.00.911 | 267.00.912 | 267.00.913 | 267.00.916 |