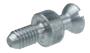

# End screw, pan head, M4 thread

- > With M4 thread and combination slot
- > For screwing into sleeve above for single-sided constructions
- > Drive: PZ2 cross slot
- > Nickel-plated steel
- > Order qty: Multiples of 100 pcs