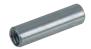

### Sleeve, M4 thread

- > With M4 internal thread, for press-fit installation in Ø 5 mm holes
- > For double-sided installation
- > Steel
- > Order qty: Multiples of 100 pcs

| Length     | 15 mm      | 18 mm      | 22 mm      | 30 mm      |
|------------|------------|------------|------------|------------|
| Bright     | 267.00.011 | 267.00.012 | 267.00.013 | -          |
| Galvanized | 267.00.911 | 267.00.912 | 267.00.913 | 267.00.916 |