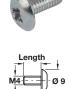

# End screw, pan head, M4 thread

- > With M4 thread and combination slot
- > For screwing into sleeve above for single-sided constructions
- > Drive: PZ2 cross slot
- > Nickel-plated steel
- > Order qty: Multiples of 100 pcs

| Length   | 8 mm       | 10 mm      |
|----------|------------|------------|
| Cat. No. | 020.92.711 | 020.92.720 |