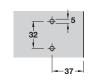

### Click on mounting plate for Häfele concealed hinges

For Hospa screws

With pre-mounted Euro screws

With pre-mounted Ø 3 mm wood screws

Height F = mounting plate height shown in tables

|        | FIXINGS        | Fixings     | Fixing        | as |
|--------|----------------|-------------|---------------|----|
|        | HOSPA<br>Ø 3.5 | included    | includ        |    |
| leight | Hospa screws   | Euro screws | Ø 3 mm screws |    |
| ) mm   | 312.30.540     | 312.30.550  | 312.35.010    |    |
| 8 mm   | 312.30.543     | 312.30.553  | 312.35.013    |    |

Ø 3 mm wood screws

| > Hospa s<br>wood so | crew fixing or pre-mou | unted with euro scre | w or Ø 3 mm |
|----------------------|------------------------|----------------------|-------------|

HOSPA Ø 3.5

Hospa screws

312.33.500

312.33.503

- > One part plate with ± 2 mm height adjustment via slots
- > Nickel-plated steel
- > Order fixing screws separately for Hospa screw fixing versions

Fixings included

Euro screws