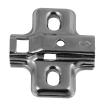

312.33.510

312.33.513

V

> Hospa screw fixing or pre-mounted with euro screw or Ø 3 mm

> Two part plate with ± 2 mm height adjustment via cam screw

> Order fixing screws separately for Hospa screw fixing versions

> Height adjustment indicator

Fixings

V

includ

Ø 3 mm screws

312.35.020

312.35.023

PAGE AMENDED