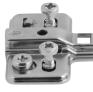

#### Click on mounting plate for Häfele concealed hinges

With pre-mounted Euro screws

With pre-mounted

Information on mounting plate adjustment is shown on page 306-307

### Click on mounting plate for Häfele concealed hinges

For Hospa screws

With pre-mounted Euro screws

With pre-mounted Ø 3 mm wood screws

Height F = mounting plate height shown in tables

|        | FIXINGS        | Fixings     | Fixing        | as |
|--------|----------------|-------------|---------------|----|
|        | HOSPA<br>Ø 3.5 | included    | includ        |    |
| leight | Hospa screws   | Euro screws | Ø 3 mm screws |    |
| ) mm   | 312.30.540     | 312.30.550  | 312.35.010    |    |
| 8 mm   | 312.30.543     | 312.30.553  | 312.35.013    |    |

Hospa screws

312.33.500

312.33.503

- > One part plate with ± 2 mm height adjustment via slots
- > Nickel-plated steel
- > Order fixing screws separately for Hospa screw fixing versions

Fixings included

Euro screws