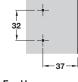

### Click on mounting plate for Häfele concealed hinges

For Hospa screws

With pre-mounted Euro screws

With pre-mounted Ø 3 mm wood screws

Height F = mounting plate height shown in tables

|        | FIXINGS        | Fixings     | Fixing        | as |
|--------|----------------|-------------|---------------|----|
|        | HOSPA<br>Ø 3.5 | included    | includ        |    |
| leight | Hospa screws   | Euro screws | Ø 3 mm screws |    |
| ) mm   | 312.30.540     | 312.30.550  | 312.35.010    |    |
| 8 mm   | 312.30.543     | 312.30.553  | 312.35.013    |    |

> Order qty: 1 pc

H 0 3

Height

0 mm

3 mm

wood screw

> Nickel-plated steel

> Order qty: 1 pc