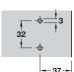

### Click on mounting plate for Häfele concealed hinges

For Hospa screws

With pre-mounted Euro screws

With pre-mounted Ø 3 mm wood screws

Height F = mounting plate height shown in tables

|        | FIXINGS        | Fixings     | Fixing        | as |
|--------|----------------|-------------|---------------|----|
|        | HOSPA<br>Ø 3.5 | included    | includ        |    |
| leight | Hospa screws   | Euro screws | Ø 3 mm screws |    |
| ) mm   | 312.30.540     | 312.30.550  | 312.35.010    |    |
| 8 mm   | 312.30.543     | 312.30.553  | 312.35.013    |    |

> Order qty: 1 pc

H 0 3

Height

0 mm

3 mm

wood screw

> Nickel-plated steel

> Order qty: 1 pc