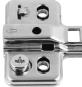

#### Click on mounting plate for Häfele concealed hinges

With pre-mounted Euro screws

With pre-mounted

Information on mounting plate adjustment is shown on page 306-307

Hospa screws

312.33.500

312.33.503

- > One part plate with ± 2 mm height adjustment via slots
- > Nickel-plated steel
- > Order fixing screws separately for Hospa screw fixing versions

Fixings included

Euro screws

> Order qty: 1 pc

H 0 3

Height

0 mm

3 mm

wood screw

> Nickel-plated steel

> Order qty: 1 pc