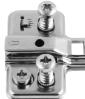

312.33.510

312.33.513

V

> Hospa screw fixing or pre-mounted with euro screw or Ø 3 mm

> Two part plate with ± 2 mm height adjustment via cam screw

> Order fixing screws separately for Hospa screw fixing versions

> Order qty: 1 pc

H 0 3

Height

0 mm

3 mm

wood screw

> Nickel-plated steel

> Order qty: 1 pc