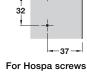

### Click on mounting plate for Häfele concealed hinges

For Hospa screws

With pre-mounted Euro screws

With pre-mounted Ø 3 mm wood screws

Height F = mounting plate height shown in tables

|        | FIXINGS        | Fixings     | Fixing        | as |
|--------|----------------|-------------|---------------|----|
|        | HOSPA<br>Ø 3.5 | included    | includ        |    |
| leight | Hospa screws   | Euro screws | Ø 3 mm screws |    |
| ) mm   | 312.30.540     | 312.30.550  | 312.35.010    |    |
| 8 mm   | 312.30.543     | 312.30.553  | 312.35.013    |    |

Ø 3 mm wood screws

| > Hospa s<br>wood so | crew fixing or pre-mou | unted with euro scre | w or Ø 3 mm |
|----------------------|------------------------|----------------------|-------------|

HOSPA Ø 3.5