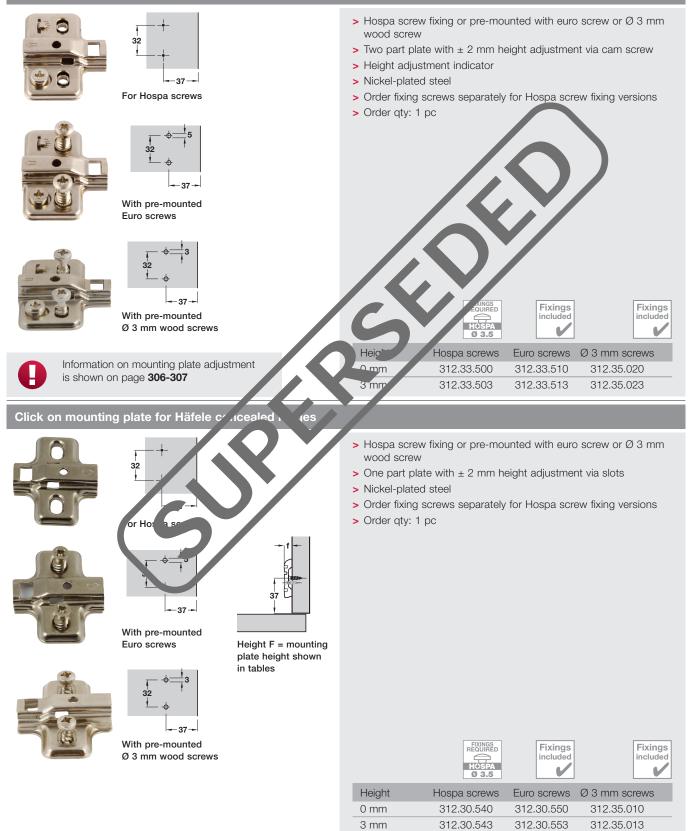

### Click on mounting plate for Häfele concealed hinges

For Hospa screws

With pre-mounted Euro screws

With pre-mounted Ø 3 mm wood screws

Height F = mounting plate height shown in tables

|        | FIXINGS        | Fixings     | Fixing        | as |
|--------|----------------|-------------|---------------|----|
|        | HOSPA<br>Ø 3.5 | included    | includ        |    |
| leight | Hospa screws   | Euro screws | Ø 3 mm screws |    |
| ) mm   | 312.30.540     | 312.30.550  | 312.35.010    |    |
| 8 mm   | 312.30.543     | 312.30.553  | 312.35.013    |    |

Ø 3 mm wood screws

| > Hospa s<br>wood so | crew fixing or pre-mou | unted with euro scre | w or Ø 3 mm |
|----------------------|------------------------|----------------------|-------------|

HOSPA Ø 3.5

Hospa screws

312.33.500

312.33.503

- > One part plate with ± 2 mm height adjustment via slots
- > Nickel-plated steel
- > Order fixing screws separately for Hospa screw fixing versions

Fixings included

Euro screws

312.33.510

312.33.513

V

> Hospa screw fixing or pre-mounted with euro screw or Ø 3 mm

> Two part plate with ± 2 mm height adjustment via cam screw

> Order fixing screws separately for Hospa screw fixing versions

> Order qty: 1 pc

H 0 3

Height

0 mm

3 mm

wood screw

> Nickel-plated steel

> Order qty: 1 pc

> Height adjustment indicator

Fixings

V

includ

Ø 3 mm screws

312.35.020

312.35.023

PAGE AMENDED