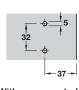

### Click on mounting plate for Häfele concealed hinges

For Hospa screws

With pre-mounted Euro screws

With pre-mounted Ø 3 mm wood screws

Height F = mounting plate height shown in tables

|        | FIXINGS        | Fixings     | Fixing        | as |
|--------|----------------|-------------|---------------|----|
|        | HOSPA<br>Ø 3.5 | included    | includ        |    |
| leight | Hospa screws   | Euro screws | Ø 3 mm screws |    |
| ) mm   | 312.30.540     | 312.30.550  | 312.35.010    |    |
| 8 mm   | 312.30.543     | 312.30.553  | 312.35.013    |    |

> Height adjustment indicator

Fixings

V

includ

Ø 3 mm screws

312.35.020

312.35.023

PAGE AMENDED