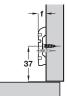

### Click on mounting plate for Häfele concealed hinges

For Hospa screws

With pre-mounted Euro screws

With pre-mounted Ø 3 mm wood screws

Height F = mounting plate height shown in tables

|        | FIXINGS        | Fixings     | Fixing        | as |
|--------|----------------|-------------|---------------|----|
|        | HOSPA<br>Ø 3.5 | included    | includ        |    |
| leight | Hospa screws   | Euro screws | Ø 3 mm screws |    |
| ) mm   | 312.30.540     | 312.30.550  | 312.35.010    |    |
| 8 mm   | 312.30.543     | 312.30.553  | 312.35.013    |    |

> Order qty: 1 pc

H 0 3

Height

0 mm

3 mm

wood screw

> Nickel-plated steel

> Order qty: 1 pc