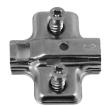

#### Click on mounting plate for Häfele concealed hinges

With pre-mounted Euro screws

With pre-mounted

Information on mounting plate adjustment is shown on page 306-307

### Click on mounting plate for Häfele concealed hinges

For Hospa screws

With pre-mounted Euro screws

With pre-mounted Ø 3 mm wood screws

Height F = mounting plate height shown in tables

|        | FIXINGS        | Fixings     | Fixing        | as |
|--------|----------------|-------------|---------------|----|
|        | HOSPA<br>Ø 3.5 | included    | includ        |    |
| leight | Hospa screws   | Euro screws | Ø 3 mm screws |    |
| ) mm   | 312.30.540     | 312.30.550  | 312.35.010    |    |
| 8 mm   | 312.30.543     | 312.30.553  | 312.35.013    |    |

### Click on mounting plate for Häfele concealed hinges