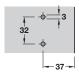

312.33.510

312.33.513

V

> Hospa screw fixing or pre-mounted with euro screw or Ø 3 mm

> Two part plate with ± 2 mm height adjustment via cam screw

> Order fixing screws separately for Hospa screw fixing versions

> Order qty: 1 pc

H 0 3

Height

0 mm

3 mm

wood screw

> Nickel-plated steel

> Order qty: 1 pc

> Height adjustment indicator

Fixings

V

includ

Ø 3 mm screws

312.35.020

312.35.023

PAGE AMENDED