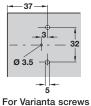

## Straight mounting plate

- > For slide on systems
- > Varianta or Hospa screw fixing
- > Two part plate with external height adjustment
- > Nickel-plated zinc alloy and pressed steel
- > Order fixing screws separately
- > Order qty: Multiples of 10 pcs

|        |                 | FIXINGS<br>REQUIRED<br>H⊕SPA<br>Ø 3.5 |
|--------|-----------------|---------------------------------------|
| Height | Varianta screws | Hospa screw                           |
| 0 mm   | 323.86.708      | 323.85.701                            |
| 2 mm   | 323.86.726      | 323.85.729                            |
| 4 mm   | 323.86.744      | 323.85.747                            |
| 8 mm   | 323.86.780      | 323.85.783                            |
| 18 mm  | 323.86.799      | 323.85.792                            |