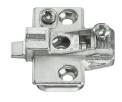

- > For slide on systems
- > With Pre-mounted Euro screws or Hospa screw fixing
- > One part plate with external height adjustment
- > Nickel-plated pressed steel
- > Order fixing screws separately for Hospa screw fixing versions
- > Order qty: Multiples of 10 pcs

|        | Fixings<br>included     | FIXINGS<br>REQUIRED<br>HOSPA<br>Ø 3.5 |
|--------|-------------------------|---------------------------------------|
| Height | Pre-mounted Euro screws | Hospa screw                           |
| 0 mm   | 323.84.704              | 323.83.707                            |
| 2 mm   | 323.84.722              | 323.83.725                            |
| 4 mm   | 323.84.740              | 323.83.743                            |