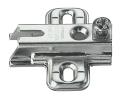

## Super compact cruciform mounting plate

For Hospa screws

Information on mounting plate adjustment is shown on page 334

Super compact cruciform mounting plate

For Hospa screws

With pre-mounted Euro screws