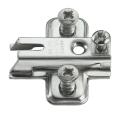

- > For slide on systems
- > With Pre-mounted Euro screws or Hospa screw fixing
- > One part plate with external height adjustment
- > Nickel-plated pressed steel
- > Order fixing screws separately for Hospa screw fixing versions
- > Order qty: Multiples of 10 pcs

|        | Fixings<br>included     | FIXINGS<br>REQUIRED<br>HOSPA<br>Ø 3.5 |
|--------|-------------------------|---------------------------------------|
| Height | Pre-mounted Euro screws | Hospa screw                           |
| 0 mm   | 323.84.704              | 323.83.707                            |
| 2 mm   | 323.84.722              | 323.83.725                            |
| 4 mm   | 323.84.740              | 323.83.743                            |