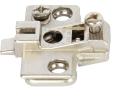

## Straight mounting plate

- > For slide on systems
- > Varianta or Hospa screw fixing
- > Two part plate with external height adjustment
- > Nickel-plated zinc alloy and pressed steel
- > Order fixing screws separately
- > Order qty: Multiples of 10 pcs

|        |                 | FIXINGS<br>REQUIRED<br>H⊕SPA<br>Ø 3.5 |
|--------|-----------------|---------------------------------------|
| Height | Varianta screws | Hospa screw                           |
| 0 mm   | 323.86.708      | 323.85.701                            |
| 2 mm   | 323.86.726      | 323.85.729                            |
| 4 mm   | 323.86.744      | 323.85.747                            |
| 8 mm   | 323.86.780      | 323.85.783                            |
| 18 mm  | 323.86.799      | 323.85.792                            |