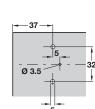

- > For slide on systems
- > Hospa screw fixing
- > Two part plate with internal height adjustment
- > Nickel-plated zinc alloy and pressed steel
- > Order fixing screws separately
- > Order qty: Multiples of 10 pcs

| Hospa screw |            |
|-------------|------------|
| 0 mm        | 323.71.707 |
| 2 mm        | 323.71.725 |
| 4 mm        | 323.71.743 |
| 4 mm        | 323.71.743 |