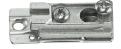

- > For slide on systems
- > Hospa screw fixing
- > Two part plate with internal height adjustment
- > Nickel-plated zinc alloy and pressed steel
- > Order fixing screws separately
- > Order qty: Multiples of 10 pcs