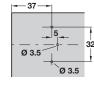

## Straight mounting plate

- > For slide on systems
- > Varianta or Hospa screw fixing
- > Two part plate with external height adjustment
- > Nickel-plated zinc alloy and pressed steel
- > Order fixing screws separately
- > Order qty: Multiples of 10 pcs

|        |                 | FIXINGS<br>REQUIRED<br>H⊕SPA<br>Ø 3.5 |
|--------|-----------------|---------------------------------------|
| Height | Varianta screws | Hospa screw                           |
| 0 mm   | 323.86.708      | 323.85.701                            |
| 2 mm   | 323.86.726      | 323.85.729                            |
| 4 mm   | 323.86.744      | 323.85.747                            |
| 8 mm   | 323.86.780      | 323.85.783                            |
| 18 mm  | 323.86.799      | 323.85.792                            |