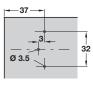

- > For slide on systems
- > With Pre-mounted Euro screws or Hospa screw fixing
- > One part plate with external height adjustment
- > Nickel-plated pressed steel
- > Order fixing screws separately for Hospa screw fixing versions
- > Order qty: Multiples of 10 pcs

|        | Fixings<br>included     | FIXINGS<br>REQUIRED<br>HOSPA<br>Ø 3.5 |
|--------|-------------------------|---------------------------------------|
| Height | Pre-mounted Euro screws | Hospa screw                           |
| 0 mm   | 323.84.704              | 323.83.707                            |
| 2 mm   | 323.84.722              | 323.83.725                            |
| 4 mm   | 323.84.740              | 323.83.743                            |