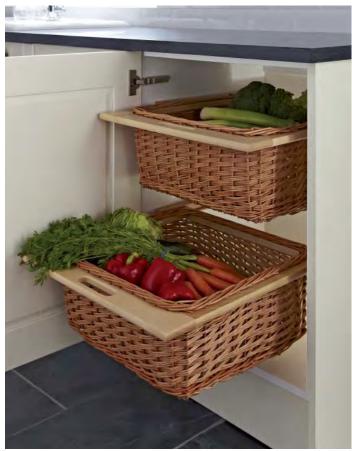

Wicker is a natural material and ideal for storing vegetables.

Beech frame and runners with natural (brown) wicker baskets shown

Due to the nature of these products, weave and colour may vary from product to product

## Wicker baskets and runners set

European oak frame and runners with pale natural wicker baskets

- > Basket height: 210 mm with ±10 mm tolerance
- > Built in depth: 500 mm
- Suitable for hinged door cabinets with 18/19 mm board thickness
- > Pre-drilled runners, 449 mm length
- > Set includes:

2x Wicker baskets with handle incorporated in frame 2x Pairs pre-drilled runners, 449 mm length

- > Order fixings separately
- > Order qty: 1 set (2 baskets plus runners)

| For cabinet width | 500 mm     | 600 mm     |   |
|-------------------|------------|------------|---|
| Frame width       | 420 mm     | 520 mm     |   |
| Beech/Natural     | 540.55.003 | 540.55.005 |   |
| Oak/Pale natural  | 540.55.403 | 540.55.405 | i |