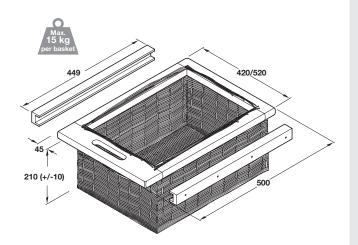

## Wicker baskets and runners set

European oak frame and runners with pale natural wicker baskets

- > Basket height: 210 mm with ±10 mm tolerance
- > Built in depth: 500 mm
- Suitable for hinged door cabinets with 18/19 mm board thickness
- > Pre-drilled runners, 449 mm length
- > Set includes:

2x Wicker baskets with handle incorporated in frame 2x Pairs pre-drilled runners, 449 mm length

- > Order fixings separately
- > Order qty: 1 set (2 baskets plus runners)

| For cabinet width | 500 mm     | 600 mm     |   |
|-------------------|------------|------------|---|
| Frame width       | 420 mm     | 520 mm     |   |
| Beech/Natural     | 540.55.003 | 540.55.005 |   |
| Oak/Pale natural  | 540.55.403 | 540.55.405 | i |