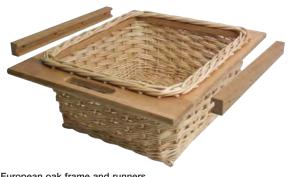

## Wicker baskets and runners set

European oak frame and runners with pale natural wicker baskets

- > Basket height: 210 mm with ±10 mm tolerance
- > Built in depth: 500 mm
- Suitable for hinged door cabinets with 18/19 mm board thickness
- > Pre-drilled runners, 449 mm length
- > Set includes:

2x Wicker baskets with handle incorporated in frame 2x Pairs pre-drilled runners, 449 mm length

- > Order fixings separately
- > Order qty: 1 set (2 baskets plus runners)

| For cabinet width | 500 mm     | 600 mm     |   |
|-------------------|------------|------------|---|
| Frame width       | 420 mm     | 520 mm     |   |
| Beech/Natural     | 540.55.003 | 540.55.005 |   |
| Oak/Pale natural  | 540.55.403 | 540.55.405 | i |