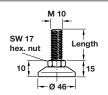

#### M10 adjusting screw with fixed foot

- > Suitable for use with furniture legs with M10 internal thread
- > Hexagonal nut, M10 thread for single-slot screw-driver and allen key adjustment
- > Can also be used in combination with knock in and threaded sleeves for other purposes such as staying a wall unit
- > Galvanized steel screw with black plastic foot
- > Order qty: 1 pc

| Length | Cat. No.   |
|--------|------------|
| 34 mm  | 637.61.300 |