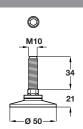

### M10 adjusting screw

- > Suitable for use with furniture legs with M10 internal thread
- > Nickel-plated steel with black rubber base
- > Order qty: 1 pc

| Size    | Cat. No.   |
|---------|------------|
| Ø 30 mm | 651.02.909 |