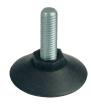

## M10 adjusting screw with fixed foot

- > Suitable for use with glides and furniture legs with M10 internal thread
- > Can also be used in combination with knock in and threaded sleeves for other purposes such as staying a wall unit
- > Galvanized steel screw with black plastic foot
- > Order qty: 1 pc

| Length | Cat. No    |
|--------|------------|
| 30 mm  | 651.01.304 |
| 50 mm  | 651.01.500 |