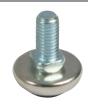

### M10 adjusting screw

- > Suitable for use with furniture legs with M10 internal thread
- > Nickel-plated steel with black rubber base
- > Order qty: 1 pc

| Size    | Cat. No.   |
|---------|------------|
| Ø 30 mm | 651.02.909 |