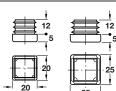

## Square plug with M10 internal thread

- > For use with castors with M10 threaded bolts
- > For knock-in installation into square tubes, 1.5-2 mm gauge
- > Black plastic
- > Order qty: 1 pc

| Size       | Cat. No.   |
|------------|------------|
| 25 x 25 mm | 652.11.627 |
| 30 x 30 mm | 652.11.636 |