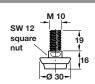

#### M10 adjusting screw with fixed foot

- > Suitable for use with furniture legs with M10 internal thread
- > Hexagonal nut, M10 thread for single-slot screw-driver and allen key adjustment
- > Can also be used in combination with knock in and threaded sleeves for other purposes such as staying a wall unit
- > Galvanized steel screw with black plastic foot
- > Order qty: 1 pc

| Length | Cat. No.   |
|--------|------------|
| 34 mm  | 637.61.300 |