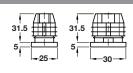

### Square plug

- > Press fit into square tubes, 1.5-2 mm gauge
- > Black plastic
- > Order qty: Multiples of 100 pcs

| Size       | Cat. No.   |
|------------|------------|
| 20 x 20 mm | 652.12.615 |
| 25 x 25 mm | 652.12.624 |
| 30 x 30 mm | 652.12.633 |

## Square plug with M10 internal thread

- > For use with castors with M10 threaded bolts
- > For knock-in installation into square tubes, 1.5-2 mm gauge
- > Black plastic
- > Order qty: 1 pc

| Size       | Cat. No.   |
|------------|------------|
| 25 x 25 mm | 652.11.627 |
| 30 x 30 mm | 652.11.636 |