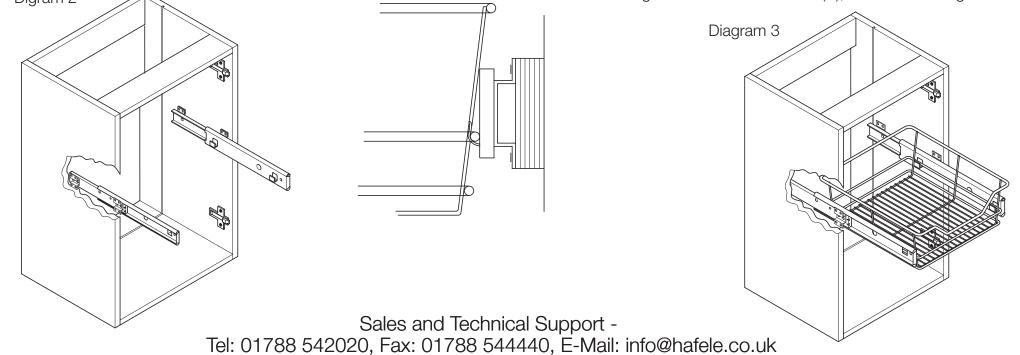

Using the runner drilling pattern shown in diagram 1, fix the runner (B) and required additional 2 mm spacers (D) using 16 x 4.5 x 30.0 mm panhead screws (C) to the internal side of the carcase with the bottom runner fixing point a minimum of 55 mm up from the floor level of the cabinet.