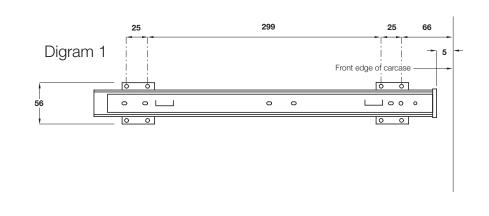

Using the runner drilling pattern shown in diagram 1, fix the runner (B) and required additional 2 mm spacers (D) using 16 x 4.5 x 30.0 mm panhead screws (C) to the internal side of the carcase with the bottom runner fixing point a minimum of 55 mm up from the floor level of the cabinet.

| Board thickness | Total no. of spacers to be used on<br>on each side of the cabinet |
|-----------------|-------------------------------------------------------------------|
| 15 mm           | 8                                                                 |
| 16 mm           | 7/8                                                               |
| 18 mm           | 6/7                                                               |
| 19 mm           | 6                                                                 |